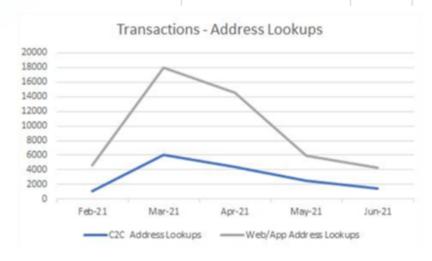

## **Managing Resident Concerns – Outcome**

- Web/app information supports more residents than C2C alone demonstrating the benefits of the digital system
- The number of transactions (address lookups) significantly outweighs the amount that follow up with a report demonstrating residents are being informed about any
   Collection changes via web/app

|                         | Feb-21 | Mar-21 | Apr-21 | May-21 | Jun-21 |
|-------------------------|--------|--------|--------|--------|--------|
| C2C Address Lookups     | 1047   | 6029   | 4408   | 2535   | 1443   |
| C2C New Reports         | 324    | 1478   | 1249   | 681    | 360    |
| Web/App Address Lookups | 4627   | 17944  | 14553  | 5897   | 4313   |
| Web/App New Reports     | 747    | 2387   | 1475   | 1044   | 700    |
|                         |        |        |        |        |        |