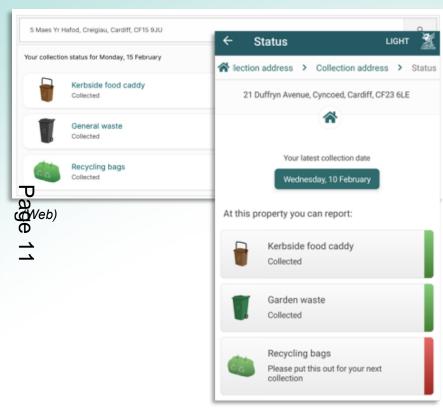

## **Managing Resident Concerns – Outcome**

The digital system introduced on both the website and app

(App)

- Fully Integrated with Bartec
- Allows Customers to see the status of their collection.
- Informs of contamination issues.
- Informs if rounds re-scheduled (e.g. access issues).
- Email confirmation on reports made.
- Email confirmation when re-collected,
- Can only report assets allocated to that property.
- Results driven by completion of rounds and "event" updates.
- Launched on the Web to meet deadline (22<sup>nd</sup> Feb) App started April.
- Same Integration and information used in the Contact Centre.