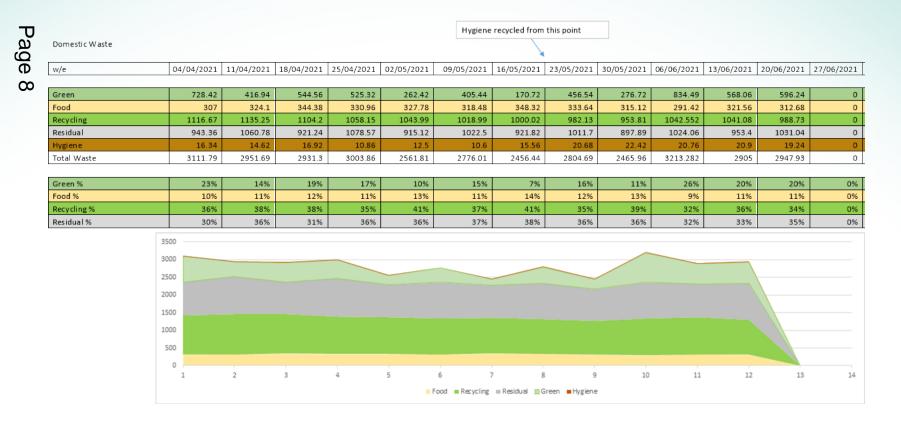

## **Collections Performance – Outcome**

- Garden waste is extremely variable and Friday collections are heavy creating resource balance issues
  - A new collection model for garden waste is being developed to support balancing resource requirements
  - Chart showing tonnage since April note variable tonnage of 'Green'