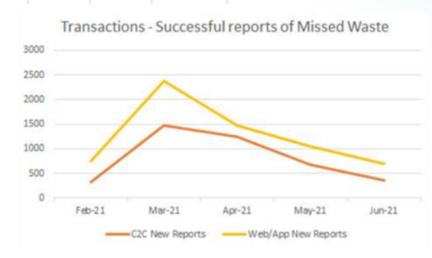

- The number of missed collection concerns raised is shown in the 'Missed Collection Reports by Ward – Monthly' spreadsheet (attached separately)
  - The number of missed collection reports since the introduction of the 4-day collection model is shown as 9,430
  - For the same period in 2019 last year the service had 4,489 reports
  - Significant improvements have been made month on month and is now at levels similar to 2019. In 2019 there were 11,821 reports averaging 1,000/month
  - Reporting is now both digital and via C2C where as previously it was only via C2C so the ease to raise a missed collection report has improved